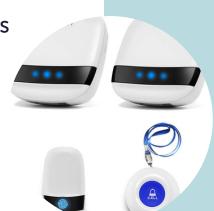

### Call Pendant with Plug In Alarms

When the button on the Pendant is pressed, it activates audible alarms that can be plugged in to power sockets around the home to summon support easily.