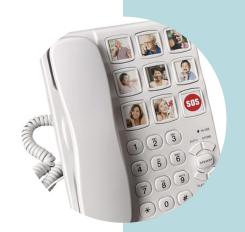

#### Large Photo Button Phone

These telephones are especially helpful for people with dementia or limited dexterity or cognitive impairments.

You can store a telephone number against a familiar face in the photo compartment, then to dial simply press the photo button.