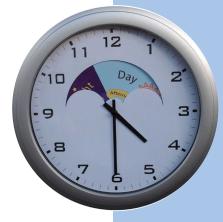

### Day & Night Wall Analogue Clock with Text

This clock has a basic analogue design with an image disc that rotates with the hour hand. The image changes depending on the time, showing a blue sky with the sun during the daytime, a dark blue sky with stars and the moon at night.

Additionally, in large letters it says Day, Night and in smaller letters, Morning, Afternoon, Evening, Night. (Please note this clock is not illuminated).

<sup>\*</sup>The equipment you receive may differ from the example shown in the image