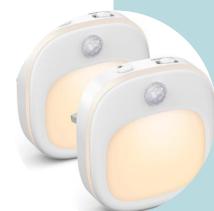

### FALLS PREVENTION

Plug in LED Motion Sensor Night Light with Multiple Lighting Modes

These plug in lights have multiple modes of activation. You can leave them "on" all the time, they can be switched to "motion sensor" mode and only activate when the environment is dark and motion is detected or they can be switched to activate between "dusk and dawn" only.

The night light comes on if the motion sensor is activated or alternatively it can work as a night light to be left on all the time it is dark and will switch off automatically when it is light.