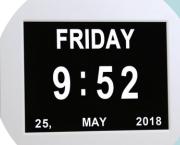

### 2in1 Digital Calendar Clock

This clock is specifically designed for people with memory loss, visual impairment and Dementia. You can easily switch between the clock showing the time (12 & 24 hr) day, month and year or have it display "Now its Saturday Morning".