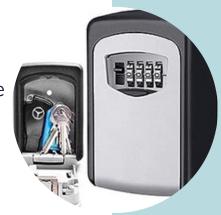

### **Key Safe**

A key safe is a secure method of externally storing keys to your property. The key safe is secured to the outside of the property and spare keys are simply accessed using a push button combination.