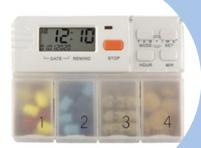

#### Medication Dispenser - Large

At the pre-programmed times, the dispenser carousel inside rotates, the alarm signal is heard and the correct dosage appears at the opening in the lid. The carousel is lockable, has a maximum of 6 daily alarms that can be set and has 28 compartments.