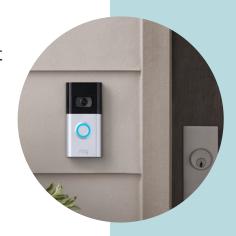

#### Video Doorbell

Wireless Video Doorbell with Night Vision and features that let you see, hear, and speak to anyone from your phone or tablet. Answer the door from wherever you are with Two-Way Talk and receive instant notifications when anyone presses your doorbell or when motion is detected.