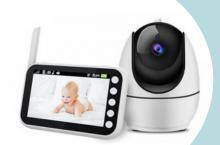

### MONITORING AID

### **Care Monitor**

These two-way communication and monitoring systems allow a carer to see, hear and speak to a person from another room.