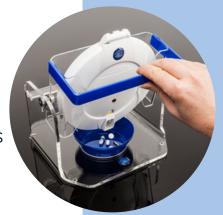

### **Automatic Medication Tipping Frame**

Tipping Frame for Pill Dispenser—A tipping frame can be supplied for those people with insufficient strength or limited dexterity to lift and dispense their medication. The tipping frame comes supplied with a bowl to catch the pills when it is tipped.