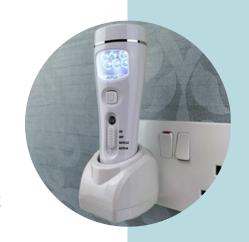

### Plug In Night Light and Combined Torch

This device sits in a charging cradle and is permanently charged by induction charging when left plugged in. The torch automatically turns on if the power fails or if the torch is removed from its charging unit.

The night light comes on if the motion sensor is activated or alternatively it can work as a night light to be left on all the time it is dark and will switch off automatically when it is light.