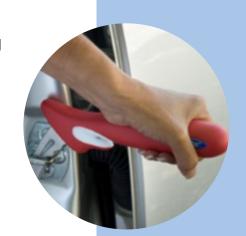

#### Handy Bar

This equipment is useful to people who need help getting in and out of their cars. It inserts into the U-shaped catch on the car's door frame.

When in position, the Handy Bar creates a safe, solid support handle to help with standing. The Handy Bar also incorporates a Seat Belt Cutter and Glass Breaker to help leave a vehicle in the event of an accident.