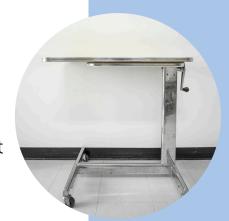

#### Over Bed Table

Whether you are sitting in a chair or laying in a bed, if you need a mobile flat surface to use to put food and drink on, these tables definitely help. They are lightweight and provide a useful area which can be adjusted both in height and angle.