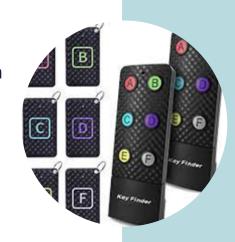

### Object Locator/Key Finder

People with memory issues can often mislay items around the home causing frustration. This gadget offers a simplistic solution. Simply attach the object locator (via key ring or velcro) to items such as keys, wallets, and purses.

To find the missing object, press the corresponding label on the labelled remote control to activate the bleeper on the object locator.