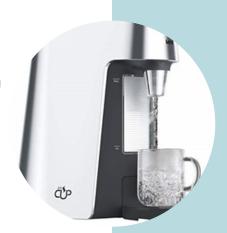

### One Cup Hot Water Dispenser

This device dispenses one cup of boiling water at the touch of a button, so you only boil what you need.

Variable dispenser – choose from nine cup sizes – plus manual stop facility for full control.