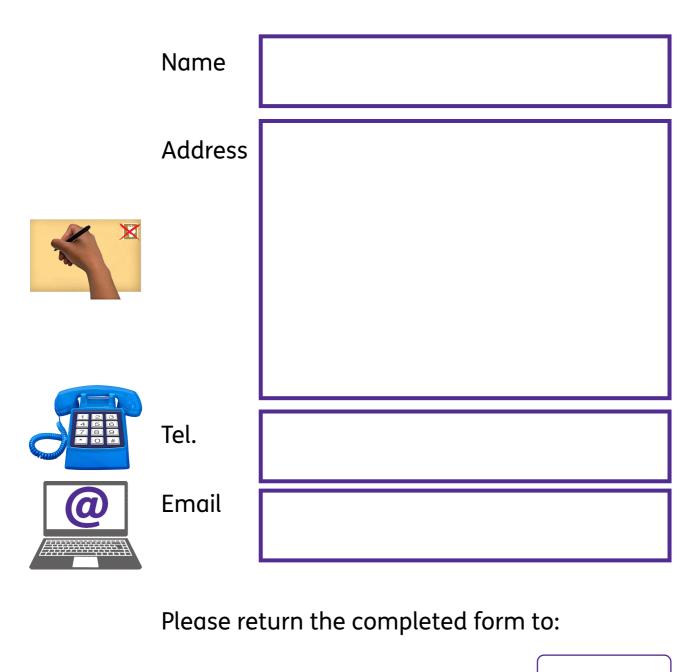

# **Carers Registration Form**

Please complete these questions to register with Carers Support West Sussex.

|                                                                                                                                                                                                                                                                                                                                                                                                                                                                                                                                                                                                                                                                                                                                                                                                                                                                                                                                                                                                                                                                                                                                                                                                                                                                                                                                                                                                                                                                                                                                                                                                                                                                                                                                                                                                                                                                                                                                                                                                                                                                                                                                | with carers support west sussex.                                          |
|--------------------------------------------------------------------------------------------------------------------------------------------------------------------------------------------------------------------------------------------------------------------------------------------------------------------------------------------------------------------------------------------------------------------------------------------------------------------------------------------------------------------------------------------------------------------------------------------------------------------------------------------------------------------------------------------------------------------------------------------------------------------------------------------------------------------------------------------------------------------------------------------------------------------------------------------------------------------------------------------------------------------------------------------------------------------------------------------------------------------------------------------------------------------------------------------------------------------------------------------------------------------------------------------------------------------------------------------------------------------------------------------------------------------------------------------------------------------------------------------------------------------------------------------------------------------------------------------------------------------------------------------------------------------------------------------------------------------------------------------------------------------------------------------------------------------------------------------------------------------------------------------------------------------------------------------------------------------------------------------------------------------------------------------------------------------------------------------------------------------------------|---------------------------------------------------------------------------|
| Court Support Water Susance Usual Face House House  TOTAL TOTAL  THE TOTAL  T | Tick the box if you would like to:                                        |
| Section 1.  | Receive the Carers Newsletter?                                            |
|                                                                                                                                                                                                                                                                                                                                                                                                                                                                                                                                                                                                                                                                                                                                                                                                                                                                                                                                                                                                                                                                                                                                                                                                                                                                                                                                                                                                                                                                                                                                                                                                                                                                                                                                                                                                                                                                                                                                                                                                                                                                                                                                | Be contacted by a Carers Support Worker?                                  |
|                                                                                                                                                                                                                                                                                                                                                                                                                                                                                                                                                                                                                                                                                                                                                                                                                                                                                                                                                                                                                                                                                                                                                                                                                                                                                                                                                                                                                                                                                                                                                                                                                                                                                                                                                                                                                                                                                                                                                                                                                                                                                                                                | What condition (illness or disability) does the person you care for have? |
|                                                                                                                                                                                                                                                                                                                                                                                                                                                                                                                                                                                                                                                                                                                                                                                                                                                                                                                                                                                                                                                                                                                                                                                                                                                                                                                                                                                                                                                                                                                                                                                                                                                                                                                                                                                                                                                                                                                                                                                                                                                                                                                                |                                                                           |
|                                                                                                                                                                                                                                                                                                                                                                                                                                                                                                                                                                                                                                                                                                                                                                                                                                                                                                                                                                                                                                                                                                                                                                                                                                                                                                                                                                                                                                                                                                                                                                                                                                                                                                                                                                                                                                                                                                                                                                                                                                                                                                                                |                                                                           |
|                                                                                                                                                                                                                                                                                                                                                                                                                                                                                                                                                                                                                                                                                                                                                                                                                                                                                                                                                                                                                                                                                                                                                                                                                                                                                                                                                                                                                                                                                                                                                                                                                                                                                                                                                                                                                                                                                                                                                                                                                                                                                                                                |                                                                           |

Carers Support FREEPOST RSAE-KCJU-ECEB Crawley RH10 6AD

No stamp needed

Alternatively contact us online www.carerssupport.org.uk

Easy read by <u>easy-read-online.co.uk</u>